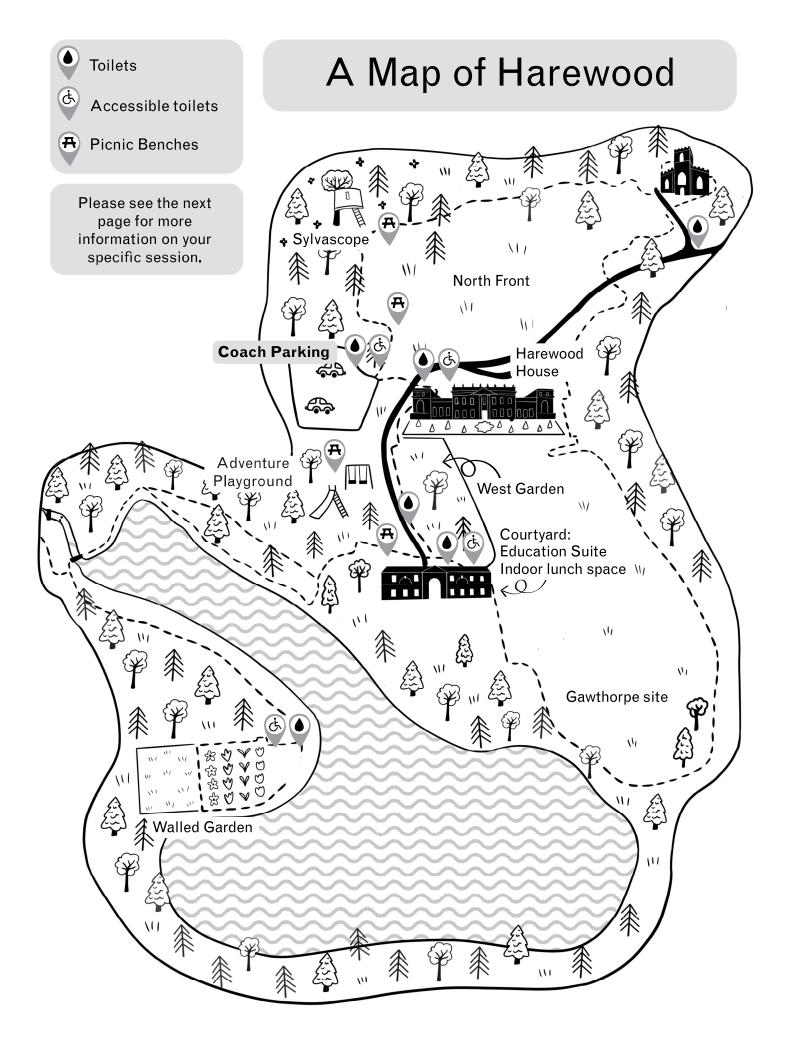

## Minibeast Explorers Timetable

| Time          | Group | Activity                                                                                                                                                 |
|---------------|-------|----------------------------------------------------------------------------------------------------------------------------------------------------------|
| 10.00 - 10.15 | all   | Arrive at Harewood and park in the Coach Park. Make sure to visit the toilets before starting the day.                                                   |
| 10.15 - 10:25 | all   | Make your way down the hill to the Courtyard. Please wait on the patch of grass next to the chalkboard sign and one of the Learning Team will meet you.* |
| 10.25 - 10:30 | all   | Drop off your belongings in our Cafe Overflow. This space will be yours for the day.                                                                     |
| 10.30 - 11:15 | 1     | The Learning Facilitator will take you up to Sylvascope for the microhabitat activity.                                                                   |
| 10.30 - 11:15 | 2     | The Learning Facilitator will take you to the West Garden to hunt for minibeasts.                                                                        |
| 11.15 - 12.00 | 2     | The Learning Facilitator will take you up to Sylvascope for the microhabitat activity.                                                                   |
| 11.15 - 12.00 | 1     | The Learning Facilitator will take you to the West Garden to hunt for minibeasts.                                                                        |
| 12.00 - 12.45 | all   | Lunch in our Cafe Overflow space.                                                                                                                        |

<sup>\*</sup>Please make sure the class is split into two groups of around 15.

| OPTIONAL     |                                                                                                                                                                              |  |
|--------------|------------------------------------------------------------------------------------------------------------------------------------------------------------------------------|--|
| 12:45 — 1:30 | Walk along the Lakeside and visit the Walled Garden. We have lots of fruit/veg growing - especially in the Autumn.  Don't forget to stop at our Himalayan Garden on the way. |  |
| 1:30 - 2:00  | Walk back to the Courtyard and visit the toilets                                                                                                                             |  |
| 2:00 - 2:15  | Visit the Adventure Playground to blow off some steam.                                                                                                                       |  |
| 2:15 - 2:30  | Walk up to the Coach Park and prepare to leave.                                                                                                                              |  |