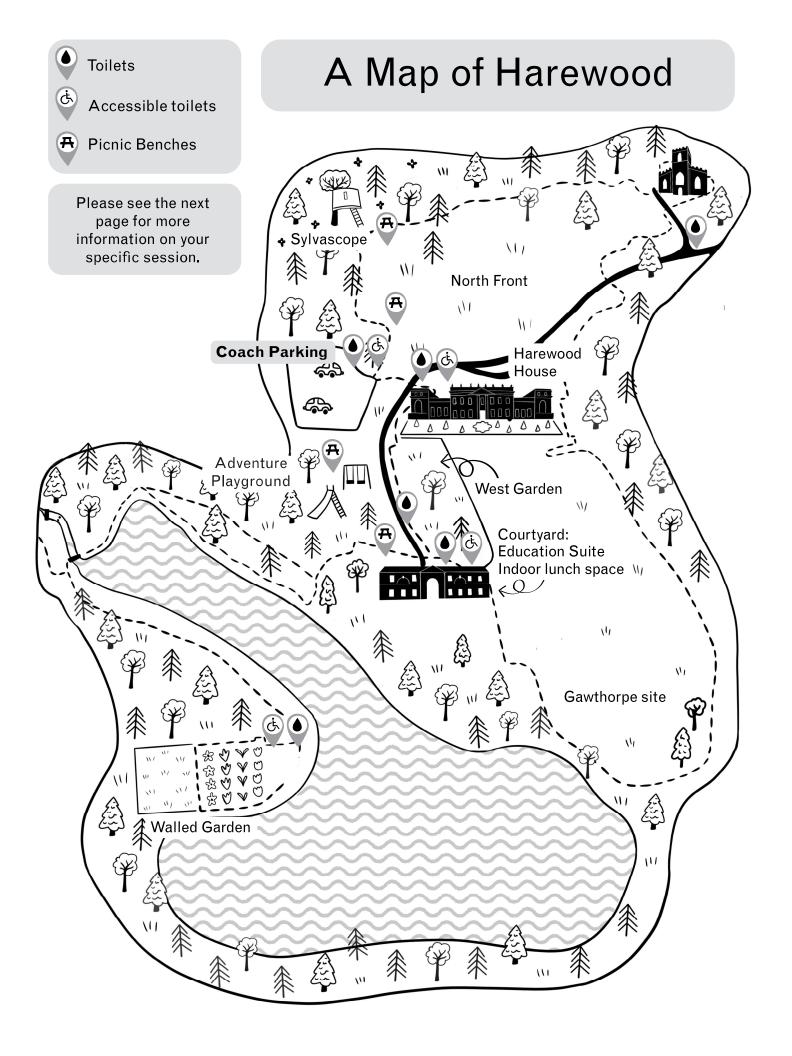

## Harewood and the Transatlantic Slave Trade

| Time          | Activity                                                                                                                                                         |
|---------------|------------------------------------------------------------------------------------------------------------------------------------------------------------------|
| 10.00 - 10.15 | Arrive at Harewood and park in the Coach Park.<br>Make sure to visit the toilets before starting the day.                                                        |
| 10:15 — 10:25 | Make your way down the hill to the Courtyard.<br>Please wait on the patch of grass next to the<br>chalkboard sign and one of the Learning Team will<br>meet you. |
| 10:25 - 10:30 | Drop off your belongings in our Cafe Overflow.<br>This space will be yours for the day.                                                                          |
| 10:30 - 11    | A Learning Facilitator will take you into the Education Suite for the first half of our workshop.                                                                |
| 11 – 12       | A Learning Facilitator will lead you up to the<br>House for a House tour.*<br>*Please make sure the class is split into two groups of around 15.                 |
| 12 - 12:30    | We will finish the day with the second half of our workshop in the Education Suite.                                                                              |
| 12:30 - 1:15  | Lunch in our Cafe Overflow space (next to<br>Visitor Information)                                                                                                |

| OPTIONAL    |                                                                                                                           |
|-------------|---------------------------------------------------------------------------------------------------------------------------|
| 1:15 – 2:00 | Take a walk on the Terrace and in the West Garden<br>to explore our plants and trees from across the<br>British Empire.** |
| 2.00 - 2.20 | Play on our Adventure Playground or visit our<br>Courtyard shop.                                                          |
| 2.20 - 2:30 | Walk up to the Coach Park, visit the toilets and prepare to leave.                                                        |