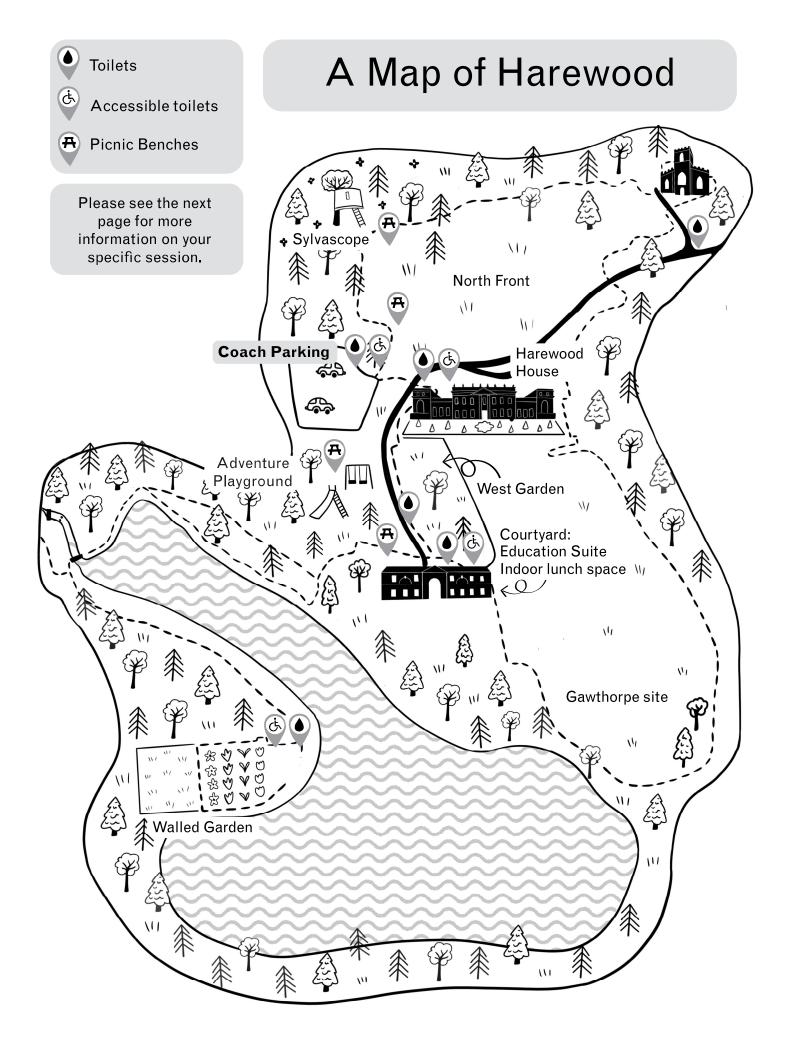

## Meet the Saxons: Tor, Sprot + Grim

| Time          | Activity                                                                                                                                                  |  |
|---------------|-----------------------------------------------------------------------------------------------------------------------------------------------------------|--|
| 10.00 - 10.15 | Arrive at Harewood and park in the Coach Park.  Make sure to visit the toilets before starting the day.                                                   |  |
| 10:15 — 10:25 | Make your way down the hill to the Courtyard. Please wait on the patch of grass next to the chalkboard sign and one of the Learning Team will meet you. * |  |
| 10:25 - 10:30 | Drop off your belongings in our Cafe Overflow. This space will be yours for the day.                                                                      |  |
| CLASS 1       |                                                                                                                                                           |  |
| 10:30 — 10:45 | The group will head into the West Garden to meet Tor, Sprot and Grim.                                                                                     |  |
| 10:45 -11:15  | We will head up to the Education Suite for the first part of the workshop.                                                                                |  |
| 11:15 — 12:15 | The class will split into three groups, the children will carousel between three different activities based outdoors and in the Church.**                 |  |
| 12:15 — 12:45 | Lunch in our Cafe Overflow space.                                                                                                                         |  |

| OPTIONAL     |                                                                                                                     |  |
|--------------|---------------------------------------------------------------------------------------------------------------------|--|
| 12:45 — 1:30 | Walk along the Lakeside and visit the Walled<br>Garden. Don't forget to stop at our Himalayan<br>Garden on the way. |  |
| 1:30 - 2:00  | Walk back to the Courtyard and visit the toilets.                                                                   |  |
| 2:00 - 2:15  | Walk up to the Coach Park and prepare to leave.                                                                     |  |

## Meet the Saxons: Tor, Sprot + Grim

| Time          | Activity                                                                                                                                                  |  |
|---------------|-----------------------------------------------------------------------------------------------------------------------------------------------------------|--|
| 10.00 - 10.15 | Arrive at Harewood and park in the Coach Park. Make sure to visit the toilets before starting the day.                                                    |  |
| 10:15 — 10:25 | Make your way down the hill to the Courtyard. Please wait on the patch of grass next to the chalkboard sign and one of the Learning Team will meet you. * |  |
| 10:25 - 10:30 | Drop off your belongings in our Cafe Overflow. This space will be yours for the day.                                                                      |  |
| CLASS 2       |                                                                                                                                                           |  |
| OPTIONAL      |                                                                                                                                                           |  |
| 10:30 — 11:15 | Walk along the Lakeside and visit the Walled<br>Garden. Don't forget to stop at our Himalayan<br>Garden on the way.                                       |  |
| 11:15 -11:45  | Walk back to the Courtyard and visit the toilets.                                                                                                         |  |

| 11:45 — 12:15 | Lunch in our Cafe Overflow space.                                                                                                         |
|---------------|-------------------------------------------------------------------------------------------------------------------------------------------|
| 12:15 — 12:30 | The group will head into the West Garden to meet Tor, Sprot and Grim.                                                                     |
| 12:30 — 1:00  | We will head up to the Education Suite for the first part of the workshop.                                                                |
| 1:00 — 2:00   | The class will split into three groups, the children will carousel between three different activities based outdoors and in the Church.** |
| 2:00 - 2:15   | Walk up to the Coach Park and prepare to leave.                                                                                           |